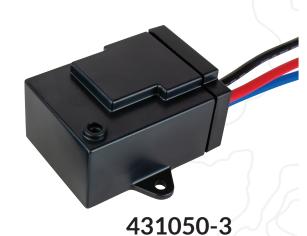

## **BLUETOOTH REMOTE** WIRELESS HORN BUTTON

Operate your boat horn from the center of the steering wheel - just like in a car.

Button sends signal to receiver to activate your existing horn.

Receiver works up to 50' away from the horn button.

## **BLUETOOTH REMOTE WIRELESS HORN BUTTON**

Operate your boat horn from the center of the steering wheel – just like in a car.

Button sends signal to receiver to activate your existing horn.

Receiver works up to 50' away from the horn button.