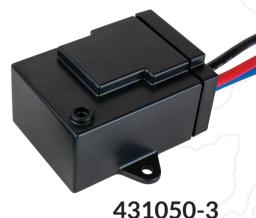

## **BLUETOOTH REMOTE** WIRELESS HORN BUTTON

Operate your boat horn from the center of the steering wheel - just like in a car.

Button sends signal to receiver to activate your existing horn.

Receiver works up to 50' away from the horn button.

Can also remotely operate other 12V devices.

**Drop-in** Hidden Horns 7 Models w/ Assorted **Grill Styles** 

## **BLUETOOTH REMOTE WIRELESS HORN BUTTON**

Operate your boat horn from the center of the steering wheel – just like in a car.

Button sends signal to receiver to activate your existing horn.

Receiver works up to 50' away from the horn button.

Can also remotely operate other 12V devices.

**Drop-in Hidden Horns** 7 Models w/ Assorted **Grill Styles** 