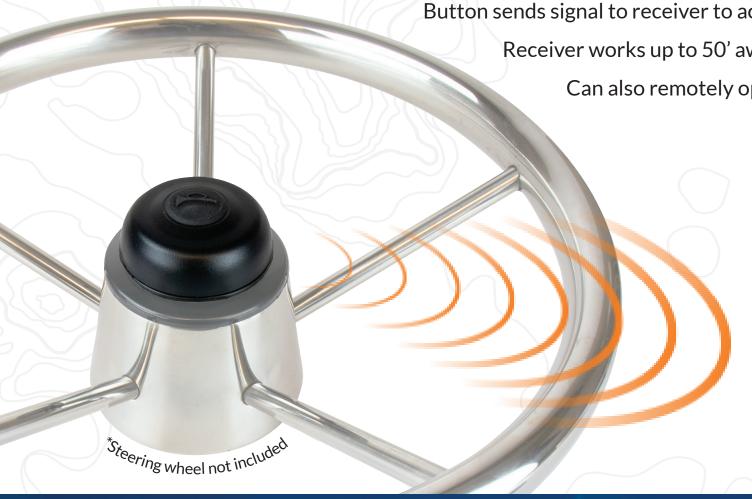

## **BLUETOOTH REMOTE** WIRELESS HORN BUTTON

Operate your boat horn from the center of the steering wheel - just like in a car.

Button sends signal to receiver to activate your existing horn.

Receiver works up to 50' away from the horn button.

Can also remotely operate other 12V devices.

**Drop-in** Hidden Horns 7 Models w/ Assorted **Grill Styles** 

## **BLUETOOTH REMOTE WIRELESS HORN BUTTON**

Operate your boat horn from the center of the steering wheel – just like in a car.

Button sends signal to receiver to activate your existing horn.

Receiver works up to 50' away from the horn button.

Can also remotely operate other 12V devices.

**Drop-in Hidden Horns** 7 Models w/ Assorted **Grill Styles** 