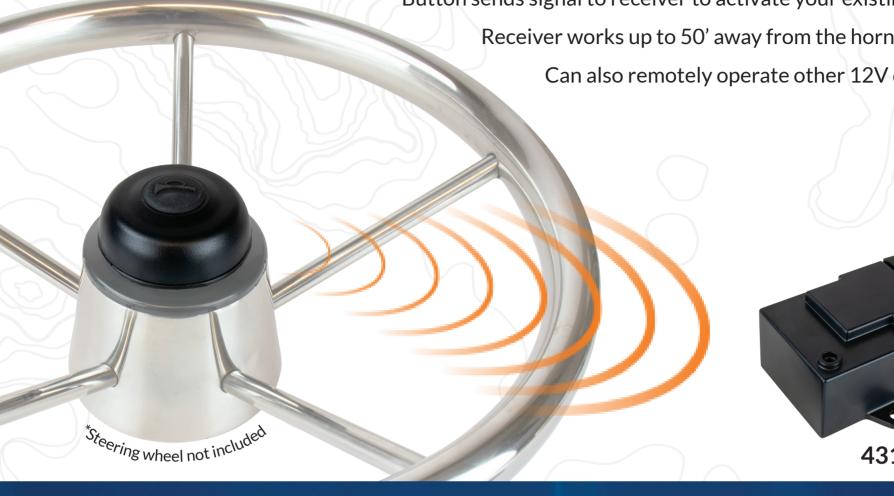

## **BLUETOOTH REMOTE** WIRELESS HORN BUTTON

Operate your boat horn from the center of the steering wheel - just like in a car.

Button sends signal to receiver to activate your existing horn.

Receiver works up to 50' away from the horn button.

Can also remotely operate other 12V devices.

**Drop-in** Hidden Horns 7 Models w/ Assorted **Grill Styles** 

## **BLUETOOTH REMOTE WIRELESS HORN BUTTON**

Operate your boat horn from the center of the steering wheel – just like in a car.

Button sends signal to receiver to activate your existing horn.

Receiver works up to 50' away from the horn button.

Can also remotely operate other 12V devices.

**Drop-in Hidden Horns** 7 Models w/ Assorted **Grill Styles** 