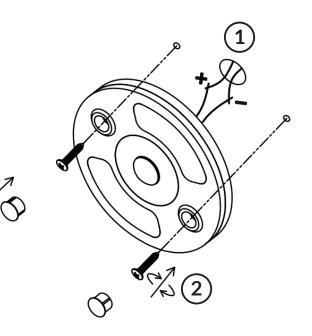

## **LED ROUND MIRROR LIGHT** BUILT-IN TOUCH ON/DIM/OFF SWITCH 401835-3

**Assembly Instructions** 

- 1. Connect the positive and negative power wires and test the light to make sure everything is working. Then thread the power wires through the hole.
- 2. Using the light as a template, mark the mounting holes and drill a 1/16" hole for each of the fastener. Using the three #6 FH fasteners (included), affix light to surface.
- 3. Insert fastener covers until they firmly until it click into place.