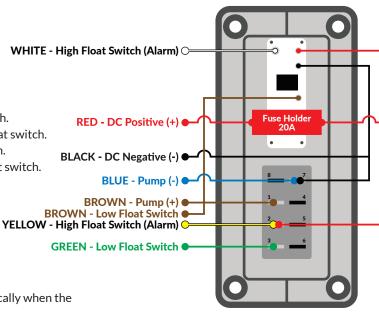

## **CONNECTIONS**

- The WHITE wire is connected to one end of the high float switch.
- The YELLOW wire is connected to the other end of the high float switch.
- The GREEN wire is connected to one end of the low float switch.
- The BROWN wire is connected to the other end of the low float switch.
- The BROWN wire is connected to the water pump (+).
- The BLUE wire is connected to the water pump (-).
- The RED wire is connected to the power supply (+).
- The BLACK wire is connected to the power supply (-).