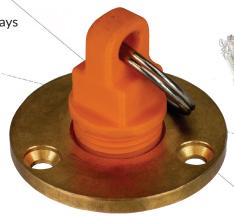

## **EMERGENCY GARBOARD PLUG**

520059, 520059-1, & 520059-5

The Emergency Garboard Drain Plug is the perfect solution to make sure you always have a plug handy when you lose yours – as everyone almost always does. Attach the lightweight bright orange plug to your key chain to act as an always-on-hand replacement and a reminder to always replace your plug. For temporary use only. Constructed of injection molded nylon.