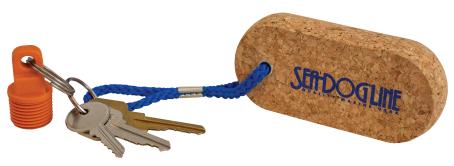

## **EMERGENCY GARBOARD PLUG**

520059, 520059-1, & 520059-5

The Emergency Garboard Drain Plug is the perfect solution to make sure you always have a plug handy when you lose yours – as everyone almost always does. Attach the lightweight bright orange plug to your key chain to act as an always-on-hand replacement and a reminder to always replace your plug. For temporary use only. Constructed of injection molded nylon.