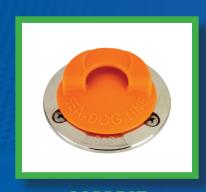

## **EMERGENCY DECK FILL PLUG**

357390, 357390-1, & 357390-5

Sea-Dog's Emergency Deck Fill Plug is the perfect temporary solution for lost deck fill caps. Fits almost all 1-1/2" deck fills including gas, diesel, water, and waste, providing a quick and inexpensive way to keep boaters on their way until they can replace their OEM cap. The special Nitrile-Buna rubber is gas, oil, and diesel resistant. For

temporary use only.

**MOLOTOV COCKTAIL** 