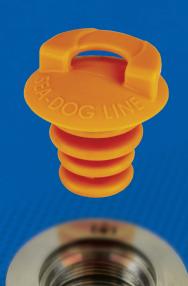

## **EMERGENCY DECK FILL PLUG**

357390, 357390-1, & 357390-5

Sea-Dog's Emergency Deck Fill Plug is the perfect temporary solution for lost deck fill caps. Fits almost all 1-1/2" deck fills including gas, diesel, water, and waste, providing a quick and inexpensive way to keep boaters on their way until they can replace their OEM cap. The special Nitrile-Buna rubber is gas, oil, and diesel resistant. For

temporary use only.

**MOLOTOV COCKTAIL** 