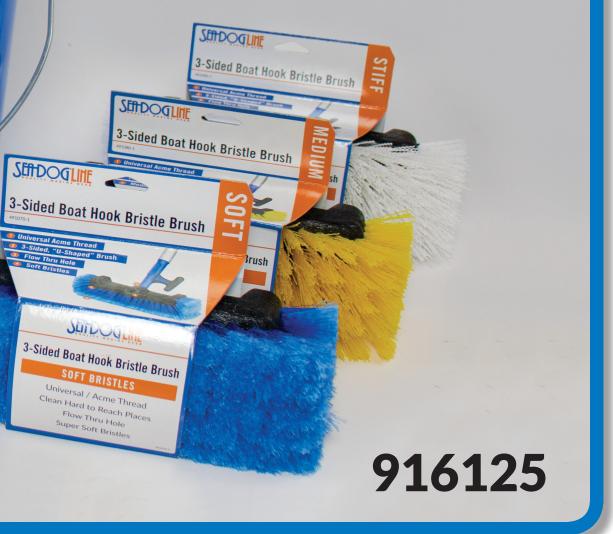

## **Boat Hook 3-Sided Bristle Brushes**

491070-1 – Soft Bristles 491080-1 – Medium Bristles 491090-1 – Stiff Bristles