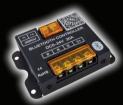

## Bluetooth Smartphone Controller

403051-1

Using Bluetooth technology, this RGB LED controller lets you operate LED lights with your smartphone. Choose from numerous color changing modes with adjustable speed and brightness levels. Additional features include six timer settings, music sync, color change via phone shake, and photo color match.