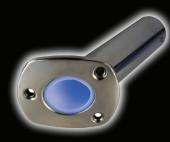

## LED Rod Holder Cap Light 325188-1

Attaches on the bottom of any 2" diameter rod holder.