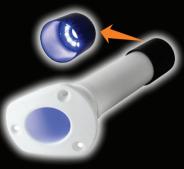

## LED Rod Holder Cap Light 325188-1

Attaches on the bottom of any 2" diameter rod holder.