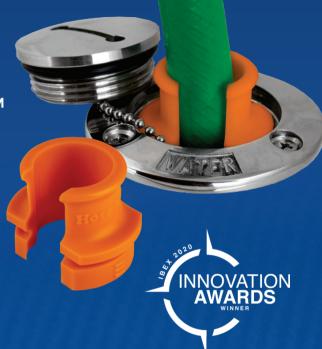

## **HOSE KLIP™**

357393, 357393-1, & 357393-5

Want to keep your water hose from flying out of your 1-1/2" deck fill and spraying water all over your boat and deck?

The Hose Klip<sup>™</sup> is the solution!

## EMERGENCY DECK FILL PLUG

357390, 357390-1, & 357390-5

Lost your gas, waste, or water cap?

The Emergency Deck Fill Plug is a quick and inexpensive solution for lost deck fill caps. Fits almost all 1-1/2" deck fills including gas, diesel, water, and waste. The special Nitrile-Buna rubber is gas, oil, and diesel resistant. For temporary use only.