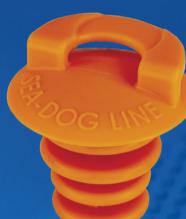

## EMERGENCY DECK FILL PLUG

357390, 357390-1, & 357390-5

Lost your gas, waste, or water cap?

The Emergency Deck Fill Plug is a quick and inexpensive solution for lost deck fill caps. Fits almost all 1-1/2" deck fills including gas, diesel, water, and waste. The special Nitrile-Buna rubber is gas, oil, and diesel resistant. For temporary use only.