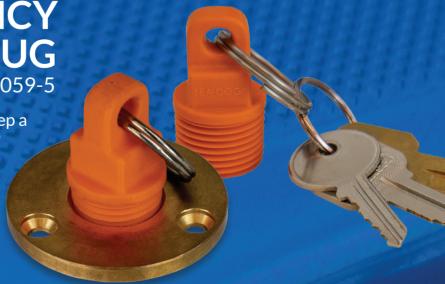

## EMERGENCY GARBOARD PLUG

520059, 520059-1, & 520059-5

Want a safe place to keep a spare garboard plug?

Our lightweight Emergency Garboard Plug is the perfect solution! It attaches to your key chain for an always-on-hand replacement. For temporary use only.