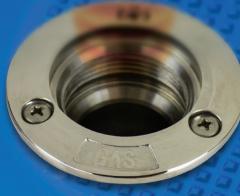

## **HOSE KLIP™**

357393, 357393-1, & 357393-5

Want to keep your water hose from flying out of your 1-1/2" deck fill and spraying water all over your boat and deck?

The Hose Klip<sup>™</sup> is the solution!

## EMERGENCY DECK FILL PLUG

357390, 357390-1, & 357390-5

Lost your gas, waste, or water cap?

The Emergency Deck Fill Plug is a quick and inexpensive solution for lost deck fill caps. Fits almost all 1-1/2" deck fills including gas, diesel, water, and waste. The special Nitrile-Buna rubber is gas, oil, and diesel resistant. For temporary use only.