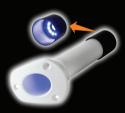

## LED Tube Insert

Retrofit your existing rod holder by removing your existing liner, installing the tube insert and cutting it to your mounting face angle.