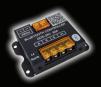

## Bluetooth Smartphone Controller, 403051-1

Allows you to operate LED lights with an app on your smartphone. Numerous color changing modes with adjustable speed and brightness levels. Also includes six timer settings, music sync, color change via phone shake, and o