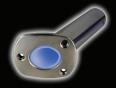

## LED Rod Holder Cap Light 325188-1

This patented LED RGB Rod Holder Cap attaches on the bottom of any 2" diameter rod holder.