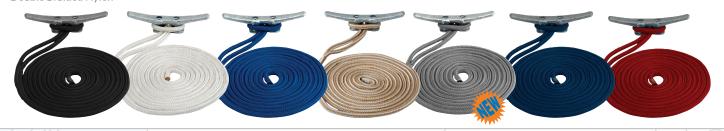

## PREMIUM DOCK LINES

Double Braided Nylon



#### **DOCK LINES**

Twisted Nylon



## PREMIUM DOCK LINES WITH REFLECTIVE TRACER

Double Braided Nylon





**BUNGEE DOCK LINES** 

Polypropylene/Natural Rubber



## PREMIUM ANCHOR LINES

Double Braided Nylon



## **ANCHOR LINES**

Twisted Nylon



## **ANCHOR LINES WITH SNAP**

Hollow Braided Polypropylene



#### PREMIUM FENDER LINES

Double Braided Nylon













## **FENDER LINES**

Twisted Nylon



## PREMIUM BULK CORDAGE

Double Braided Nylon









## BULK CORDAGE

Twisted Nylon



## BULK CORDAGE

Solid Braided Nylon



## **BULK CORDAGE**

Twisted Polypropylene





# ROPE & CORDAGE

Sea-Dog introduces our comprehensive line of rope, twine, and cordage for the marine industry. Over **280 SKUs** with assorted materials, sizes, and colors.

REFLECTIVE DOCK LINE
PREMIUM D