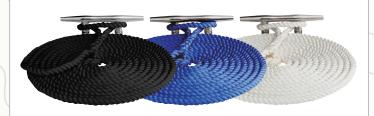

## PREMIUM DOCK LINES

Double Braided Nylon



#### **DOCK LINES**

Twisted Nylon



## PREMIUM DOCK LINES WITH REFLECTIVE TRACER

Double Braided Nylon





**BUNGEE DOCK LINES** 

Polypropylene/Natural Rubber



## PREMIUM ANCHOR LINES

Double Braided Nylon



## **ANCHOR LINES**

Twisted Nylon



## **ANCHOR LINES WITH SNAP**

Hollow Braided Polypropylene



#### PREMIUM FENDER LINES

Double Braided Nylon













## **FENDER LINES**

Twisted Nylon



## PREMIUM BULK CORDAGE

Double Braided Nylon









## BULK CORDAGE

Twisted Nylon



## BULK CORDAGE

Solid Braided Nylon



## **BULK CORDAGE**

Twisted Polypropylene





# ROPE & CORDAGE

Sea-Dog introduces our comprehensive line of rope, twine, and cordage for the marine industry. Over **280 SKUs** with assorted materials, sizes, and colors.

REFLECTIVE DOCK LINE
PREMIUM DOCK LINE
ANCHOR LINE
FENDER WHIPS
POLY