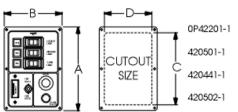

A - 6-1/2

B-4-1/21

Insert a ball point pen or small screwdriver in the start. Press faward fuse holder. CAUTION: FUSE POPS UP. Cover fuse cap with hand or finger. NOTE: <u>Do not on up. the fuse holder.</u> You will break the fuse holder backet.

Cap pops out. Insert or remove fuse, then snap cap back to position.

C - 5-1/2

D - 3-1/2"

Replacement Red Insert for Fuse Holder Replacement Square Fuse Holder Replacement Rocker Switch Replacement Round Fuse Holder