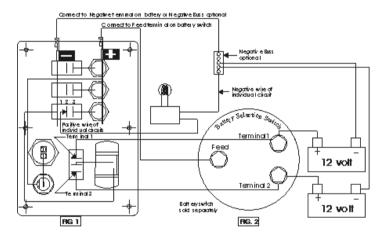

## Sea-Dog Battery Test Switch w/ Gauge & Horn Button #422510-1 Installation Instructions

FGÁKUŠVÁ UBŮMÁ FEDÄKÁ ÍFEDÄ HÁŠŠMT OPCEVOPŐÁVY OVŐPÓÚÁ HÁÁT, 1°ÁT OBYOT WT ÁÚÖÜÁJƏ; ^|Á FEÁT, 1°ÁT OBYOT WT ÁÚÖÜÁÖJA8 JAÁ

HĐÁĆ[}}^80Á@Á[•āā;^Á¸ā^Á;-Á\*æ&@Ás¸āā;āā`æjÁsā&`āó£Á@ÁGÁ]æá^Á;}Á@Æ{;;^•][}åā;\*Á[&\^iÁ; ā&@Á;Aó@Ás;)Ác@Ás;æj^|È

ÎÈÁÔ[}}^8œÁ^{ æaājāj\*Áœ\{ājæ4Á;}Á@{¦}Ásǔœ[}Áq[Áj[•ãcāç^Áœ\{ājæ4Á;-Á@{¦}È

Ï BÁĴācÁ\*•^•Ásh^Á\*]]|a\*åÁ¸āc@Á[";ÁĴv>æBÖ[\*Ájæ)^|MKÇDÓHOBÁÇDÁĬ CBÁse)åÁÇDÓK=COBÁV@Á\*•^•Á@("|àÁs^Á•^åÁs^]^}àāj\*Á;}Áæ&@ÁsjāāïæsjāāïæsjĀsāšïāÁ |[æsbÁjāc@K;æcsā["{Áæsāj\*Á;ÁF€ÁDE[]•È

ì ĐÁV[Á^{ [ç^Áx@^Á\*•^Á@]|å^¦Á&æ]ĐÃ^^ÁØà\*¦^Áæ\*|[, K

Þ[ơ MÁN ĐÁ, ^ơ/Ásaa) Ás^Ásaāb • ơ ả Ás^Ár^Ár{ [çã\*Ás@Ásaā /Ás} Ás@Ásaas Ása) å ¼ [çã\*Ás@Ár^A å/Ásaá Koð Ásr Ár Ás@Ár á Ásaá FŒÌÁş[|ơ EÁ

FIG. 3

"PUSH " indicates slot in the fuse holder body