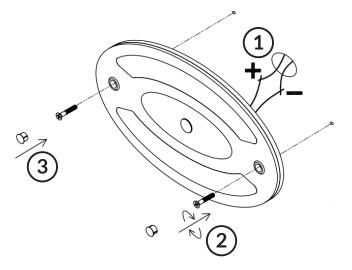

## **Assembly Instructions**

- 1. Connect the positive and negative power wires and test the light to make sure everything is working. Then thread the power wires through the hole.
- 2. Using the light as a template, mark the mounting holes and drill a 1/16" hole for each of the fastener. Using the two #6 FH fasteners (included), affix light to surface.
- 3. Insert fastener covers until they firmly until it click into place.