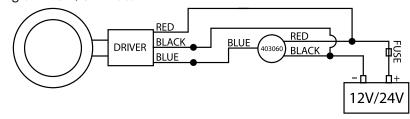

#### WITH OPTIONAL DIMMER

 $403060\text{-}1\,\text{LED Continuous Adjustment Dimmer Switch (sold seperately) includes an intergraded ON/OFF button.}$ 