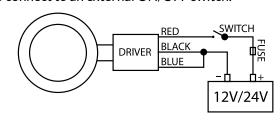

# DELUXE HIGH POWER LED OVERHEAD LIGHT

**INSTRUCTIONS** 

### **FEATURES**

The Deluxe High Power LED Overhead Light features excellent light dispersion and brightness, making it ideal for all accent lighting in cabins, walkways, cockpits, and interior compartments. Spring mounted to fit in a 2-7/16" hole. Constructed of corrosion resistant stamped 304 stainless steel.

#### **TECHNICAL DATA**

| Voltage | 12-28VDC |
|---------|----------|
| Lux     | 250      |

## **OPTIONAL DIMMERS**





#### **WIRING FOR 404510-1**

To connect to an external ON/OFF switch.





#### WITH OPTIONAL DIMMER

 $403060\text{-}1\,\text{LED Continuous Adjustment Dimmer Switch (sold seperately) includes an intergraded ON/OFF button.}$ 



## **WIRING FOR 404511-1**





404511-1

#### WITH OPTIONAL DIMMER

403061-1 LED Continuous Adjustment Dimmer Switch (sold seperately) does *not* include an ON/OFF button; the light already has an intergrated ON/OFF switch.