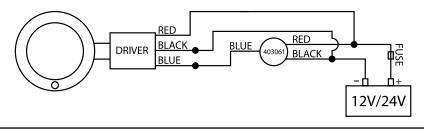

#### WITH OPTIONAL DIMMER

403061-1 LED Continuous Adjustment Dimmer Switch (sold seperately) does *not* include an ON/OFF button; the light already has an intergrated ON/OFF switch.