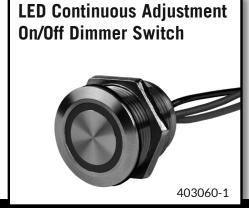

#### WITH OPTIONAL DIMMER

 $403060\text{-}1\,\text{LED Continuous Adjustment Dimmer Switch (sold seperately) includes an intergraded ON/OFF button.}$ 