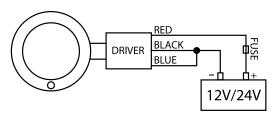

# DELUXE HIGH POWER LED OVERHEAD LIGHT

**INSTRUCTIONS** 

### **FEATURES**

The Deluxe High Power LED Overhead Light features excellent light dispersion and brightness, making it ideal for all accent lighting in cabins, walkways, cockpits, and interior compartments. Spring mounted to fit in a 2-7/16" hole. Constructed of corrosion resistant stamped 304 stainless steel.

#### **TECHNICAL DATA**

| Voltage | 12-28VDC |
|---------|----------|
| Lux     | 250      |

## **OPTIONAL DIMMERS**





#### **WIRING FOR 404510-1**

To connect to an external ON/OFF switch.





#### WITH OPTIONAL DIMMER

 $403060\text{-}1\,\text{LED Continuous Adjustment Dimmer Switch (sold seperately) includes an intergraded ON/OFF button.}$ 



## **WIRING FOR 404511-1**





404511-1

#### WITH OPTIONAL DIMMER

403061-1 LED Continuous Adjustment Dimmer Switch (sold seperately) does *not* include an ON/OFF button; the light already has an intergrated ON/OFF switch.