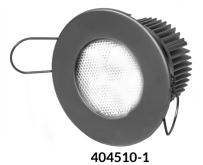

# DELUXE HIGH POWER LED OVERHEAD LIGHT

**INSTRUCTIONS** 

### **FEATURES**

The Deluxe High Power LED Overhead Light features excellent light dispersion and brightness, making it ideal for all accent lighting in cabins, walkways, cockpits, and interior compartments. Spring mounted to fit in a 2-7/16" hole. Constructed of corrosion resistant stamped 304 stainless steel.