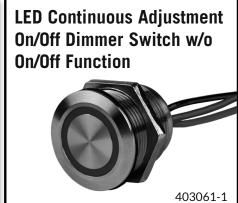

#### WITH OPTIONAL DIMMER

403061-1 LED Continuous Adjustment Dimmer Switch (sold seperately) does *not* include an ON/OFF button; the light already has an intergrated ON/OFF switch.